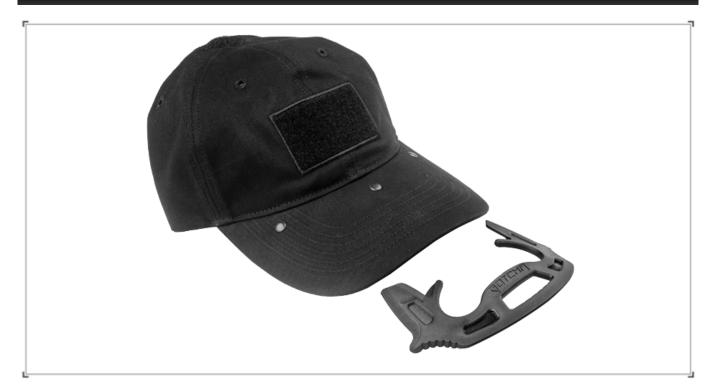

# **GOTCHA CAP**

## LESS-LETHAL SELF-DEFENSE TOOL

### **DESCRIPTION**

The 'GOTCHA Cap' is the first of the FAB Defense-"HANOVER TOOLBOX" line, and is a Low Profile Less-Lethal Self-Defense Tool.

HANOVER TOOLBOX was created by a rare collaboration between three professional independent enterprises, all well-known leaders in their specific line of expertise;

### Advantages:

- Made of reinforced durable polymer composite
- ▶ Easily carried very compact
- State-of-the-Art ergonomic design
- Provides a simple and comfortable carry method
- Protection from the sun and much more
- Quick and easy to use
- Always within reach